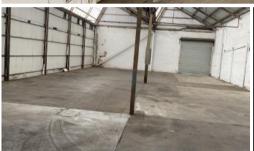

Hendon, A4 , 31 Circuit Court

## WAREHOUSE/ STORAGE/ WORKSHOP - 330 sqm (approx.)

330 sqm (approx.)

DUAL ACCESS - HIGH CLEARANCE ROLLER DOORS

3 PHASE POWER

HARDSTAND CONCRETE FLOORING

FLEXIBLE LEASE TERMS & CONDITIONS

**INSPECTION A MUST!** 