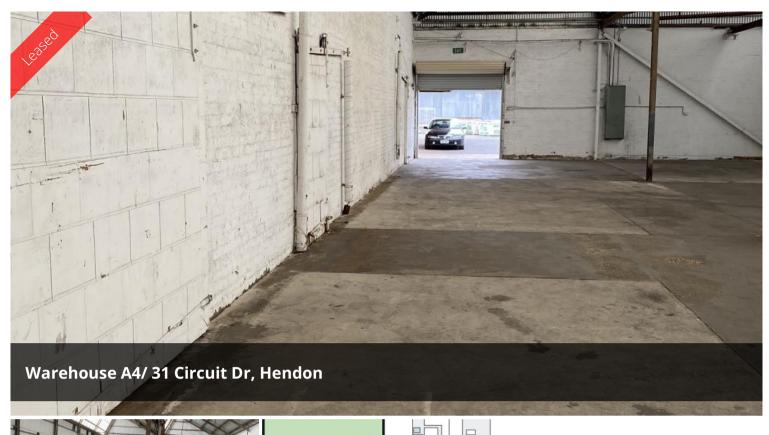

Hendon, A4 , 31 Circuit Court

## WAREHOUSE/ STORAGE/ WORKSHOP - 330 sqm (approx.)

330 sqm (approx.)

DUAL ACCESS - HIGH CLEARANCE ROLLER DOORS

3 PHASE POWER

HARDSTAND CONCRETE FLOORING

FLEXIBLE LEASE TERMS & CONDITIONS

**INSPECTION A MUST!** 