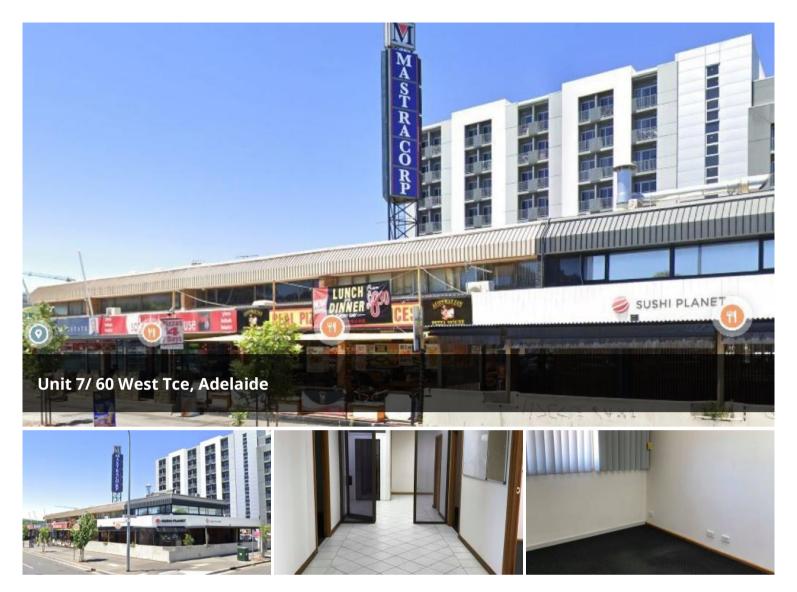

## CBD OFFICE/ CONSULTING SPACE WITH PARKING - 120 SQM APPROX (M)

AREA: 120 SQM APPROX.

FIRST FLOOR

**GREAT LOCATION** 

**QUALITY FITOUT** 

4 PARKING PERMITS INCLUDED

KITCHEN FACILITIES

MALE & FEMALE AMENITIES

## Office Details

Adelaide

Unit 4/ 60 West Terrace, Adelaide SA 5000 Australia 08 8212 0140