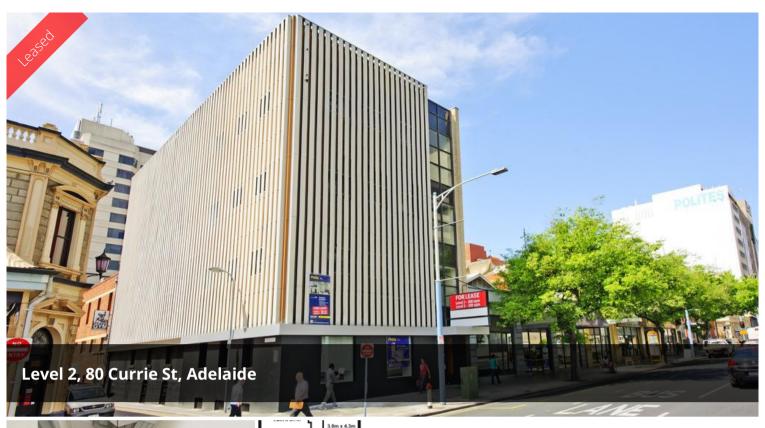

## CBD OFFICE SPACE - 200 sqm (approx.)

200 SOM (APPROX.) - LOCATED ON LEVEL 2

**GREAT CBD LOCATION!** 

SIGNAGE & NAMING RIGHTS TO ALL TENANTS

LIFT ACCESS

VERSATILE, FLEXIBLE FLOOR PLAN

FLEXIBLE LEASE TERMS & CONDITIONS