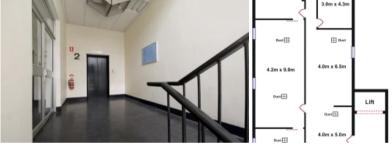

## CBD OFFICE SPACE - 200 sqm (approx.)

200 SOM (APPROX.) - LOCATED ON LEVEL 2

**GREAT CBD LOCATION!** 

SIGNAGE & NAMING RIGHTS TO ALL TENANTS

LIFT ACCESS

VERSATILE, FLEXIBLE FLOOR PLAN

FLEXIBLE LEASE TERMS & CONDITIONS

Office

200 m2

Area