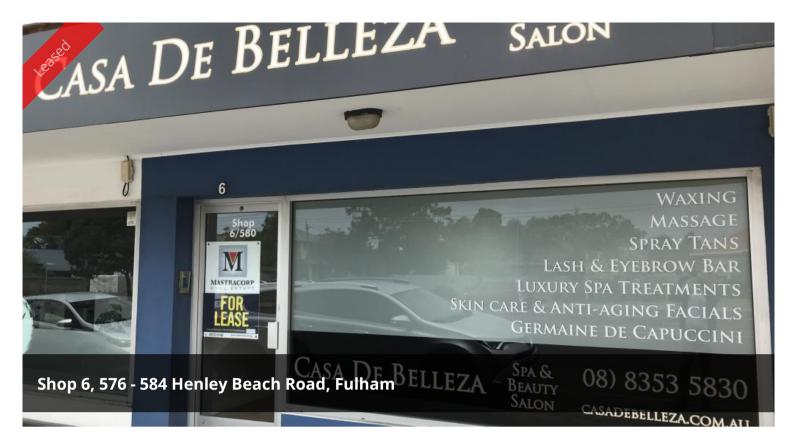

## PRIME RETAIL SPACE 44 sqm (approx.) (M)

44 SOM (APPROX.)

PRIME RETAIL SPACE

**GREAT OPPORTUNITY** 

MAIN ROAD EXPOSURE

EX LASH/ BEAUTY SALON

FLEXIBLE LEASE TERMS & CONDITIONS

INSPECTION A MUST!