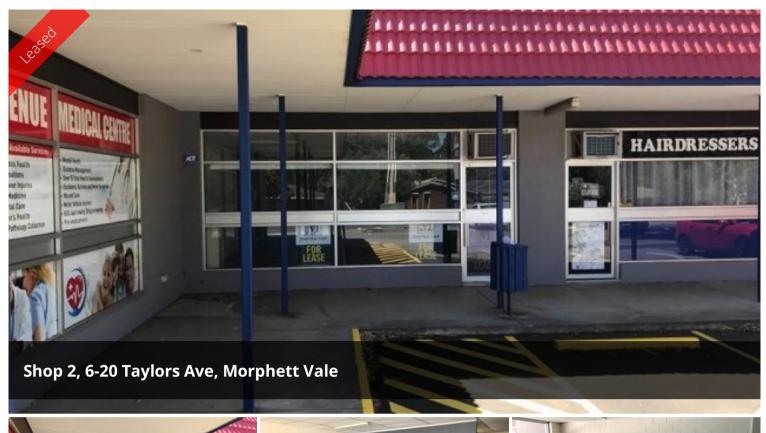

## LAST SHOP LEFT! STUDIO/ OFFICE/ RETAIL - 57 sqm (approx. ) (L)

LAST SHOP LEFT!

Shop 2 (Ex office space) – 57 sqm approx.

Perfect for Café, Gym Studio, Consulting, Beauty Salon

- Ample Car Parking
- Good exposure
- Flexible lease terms and conditions
- Next door to new Medical Centre

Price \$11,000 p.a + GST + Outgoings + GST

Property

Commercial

Type

**Property** 

•

2014

ID

57 m2

Area

Office

J/ 1112