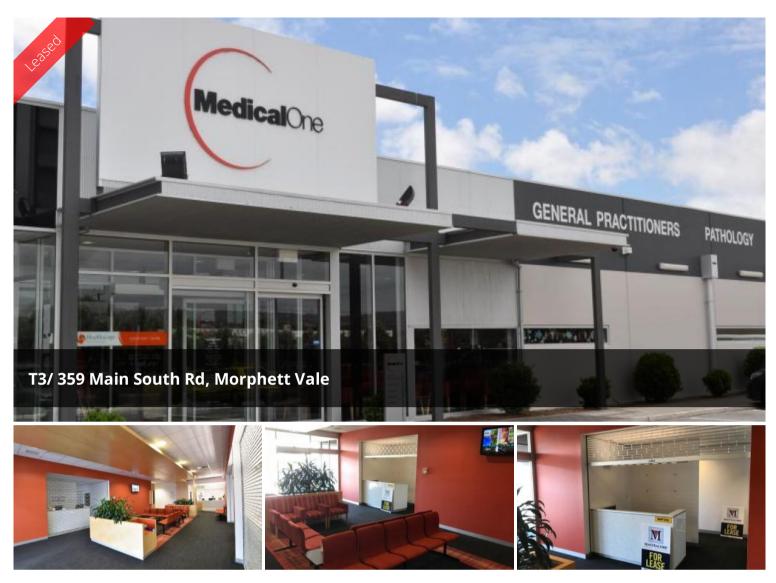

## MEDICAL/ CONSULTING/ OFFICE - 60 SQM (APPROX.) (L)

Mastracorp is proud to bring to the market this quality tenancy! Bring your practice to the well-established Medical One Centre offering great business exposure, state of the art fit-out and access alighted to clinical facilities.

The GP Clinic currently includes physiotherapy, pathology, audiology, psychology & podiatry services.

Previously used as a dermatology practice this tenancy is well suited to a medical/ consulting space.

Features include:

- Area 60 sqm approx.
- Main road exposure
- Modern Facilities & Fit-out
- Fully Air-conditioned
- Male & Female amenities
- Ample on-site car parking
- Flexible lease terms & conditions