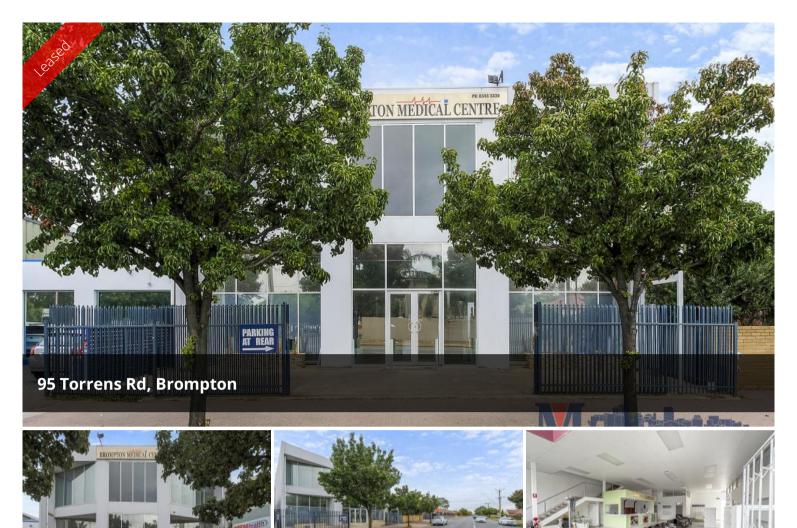

5 Torrens Rd Brompton

## FOR LEASE

Situated on Torrens Road between two main intersections of Torrens Road & South Road and Torrens Road & Churchill Road and only 15 minutes' drive to the CBD, lies this fantastic leasing opportunity with excellent main road exposure to 21,300 cars passing this site every day (DPTi).

Features of the property include:

- Building area of 582 sqm\* (Ground Floor 310 sqm\*, Upper Floor 272 sqm\*)
- Two story modern office with a generous reception/ waiting area on both levels + multiple offices.
- Male and female amenities on both levels
- Elevator access
- Dual access
- Ample onsite car parking
- Flexible Lease Terms & Conditions