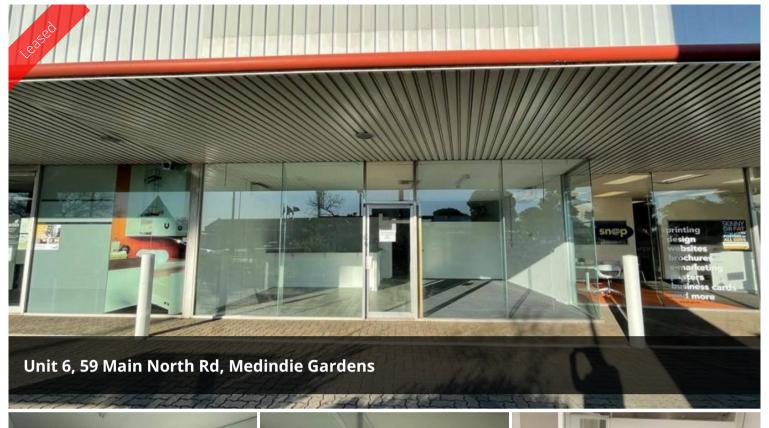

## WAREHOUSE/ SHOWROOM/ RETAIL - 185 sqm (approx. (L)

**AVAILABLE 1ST SEPTEMBER 2021** 

TENANCY 6: 185 SQM (APPROX.)

MAIN ROAD EXPOSURE

REAR ROLLER DOOR ACCESS

AMPLE ON-SITE PARKING

**GREAT TENANCY MIX** 

FLEXIBLE LEASE TERMS & CONDITIONS