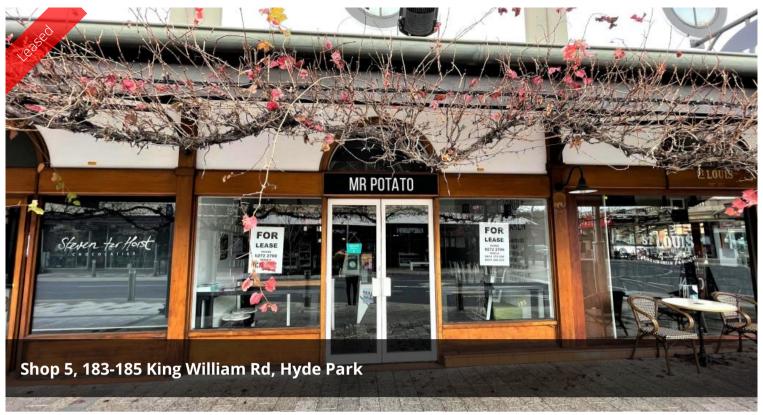

FOOD OUTLET / RETAIL SPACE - 90 SQM APPROX. (L)

Attention Café, Restaurant & Bar owners!

Bring your business to the vibrant stretch of King William Road, Hyde Park!

90 sqm approx. ( Comprising of Ground Floor 65 sqm\*, Mezzanine 25 sqm\*)

Fantastic Location (next door to St Louis)

Ample Street and rear car parking

Front & Rear access

Variety of uses Food outlet, Studio, Retail

Flexible Lease Terms & Conditions

Inspection A Must!

If you have any questions or would like to inspect, please do not hesitate to contact Hanin on 0406 205 404, Pasquale on 0409 465 863 or the Mastracorp Landline on 08 8212 0140.