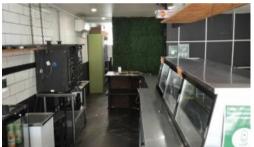

FOOD OUTLET / RETAIL SPACE - 90 SQM APPROX. (L)

Attention Café, Restaurant & Bar owners!

Bring your business to the vibrant stretch of King William Road, Hyde Park!

90 sqm approx. ( Comprising of Ground Floor 65 sqm\*, Mezzanine 25 sqm\*)

Fantastic Location (next door to St Louis)

Ample Street and rear car parking

Front & Rear access

Variety of uses Food outlet, Studio, Retail

Flexible Lease Terms & Conditions

Inspection A Must!

If you have any questions or would like to inspect, please do not hesitate to contact Hanin on 0406 205 404, Pasquale on 0409 465 863 or the Mastracorp Landline on 08 8212 0140.