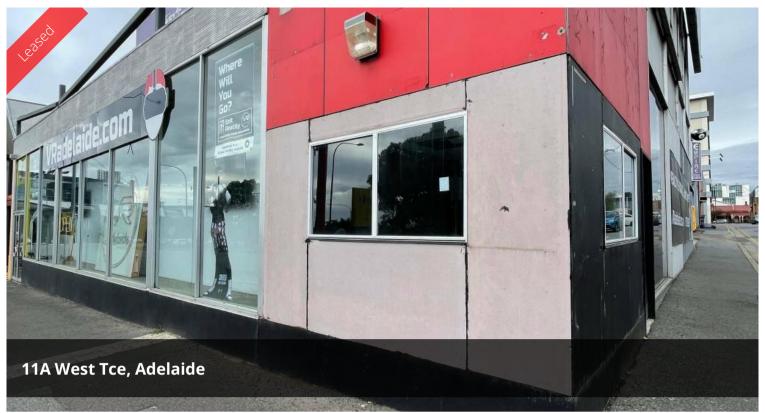

## TAKEAWAY COFFEE SHOP/ RETAIL OUTLET

IDEAL LOCATION FOR A COFFEE SHOP

10 SQM (APPROX.)

GREAT MAIN ROAD EXPOSURE

SIDE STREET ACCESS (ROSE ST)

NO GREASE TRAP!

ROYAL ADELAIDE HOSPITAL & MC'DONALDS NEAR BY

FLEXIBLE LEASE TERMS & CONDITIONS