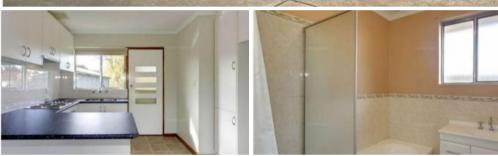

#### Features:

- Four bedrooms with floorboards
- Electric cook top oven
- Large back yard with shed
- Main bathroom with bathtub and shower
- Open plan kitchen with adjoining dinning
- Air conditioning to lounge
- Separate laundry
- Separate toilet