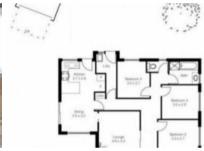

#### Features:

- Four bedrooms with floorboards
- Electric cook top oven
- Large back yard with shed
- Main bathroom with bathtub and shower
- Open plan kitchen with adjoining dinning
- Air conditioning to lounge
- Separate laundry
- Separate toilet

**4 1** 

Price \$ 345.00 per week

Property Type RentalProperty ID 2113