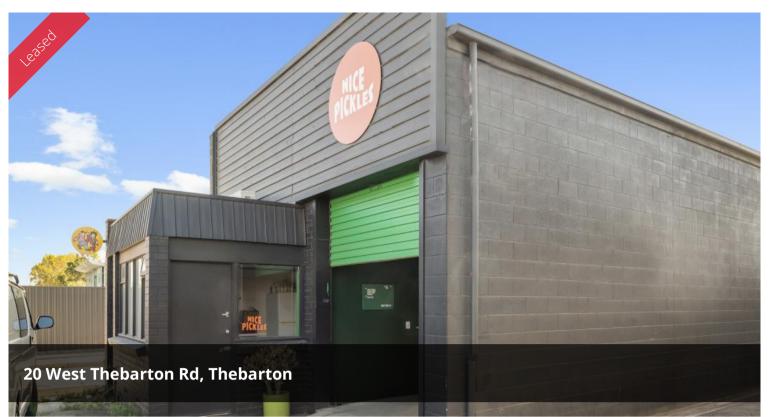

## \*\*\*FOR LEASE\*\*\*

FANTASTIC MAIN ROAD EXPOSURE

3 PHASE POWER

HIGH CLEARANCE

DUAL ROLLER DOOR ACCESS (FRONT & SIDE)

ON-SITE CAR PARKING

IN CLOSE PROXIMITY TO SOUTH ROAD, PORT ROAD & ADLEIADE CBD!

FLEXIBLE LEASE TERMS & CONDITIONS