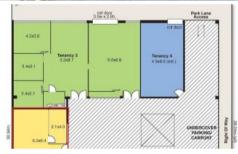

## RETAIL/ SHOWROOM/ STUDIO - 200 sqm\* (L)

200 sqm\*

FANTASTIC EXPOSURE TO UNLEY ROAD

**NEWLY RENOVATED** 

VARIOUS USE OPEN SPACE TENANCY

DUAL ACCESS + REAR ROLLER DOOR

AMPLE CAR PARKING

FLEXIBLE LEASE TERMS & CONDITIONS