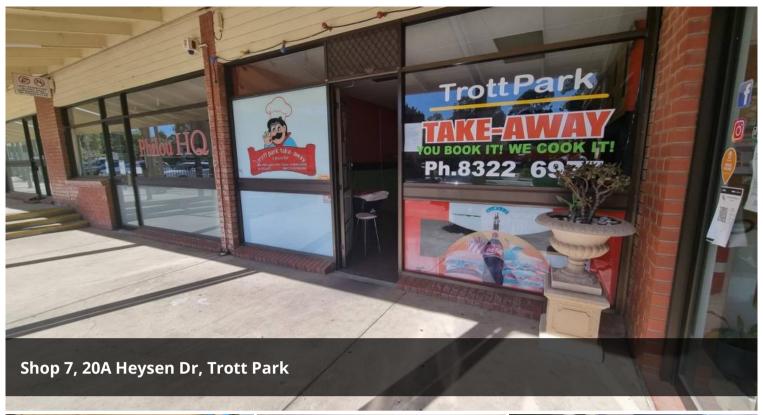

## RETAIL/ FOOD OUTLET - EX TAKEAWAY - 75 sqm (M)

- 75 sqm approx.
- Includes freezer and cool room.
- Ample car parking.
- Great Opportunity.
- REAR delivery access.
- Prime location
- NO GREASE TRAP
- Flexible Lease Terms & Conditions
- Inspection A Must!
- Asking Rental \$25,000 p.a + Outgoings + GST