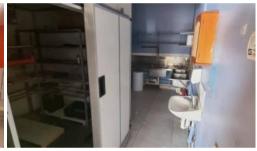

## RETAIL/ FOOD OUTLET - EX TAKEAWAY - 75 sqm (M)

- 75 sqm approx.
- Includes freezer and cool room.
- Ample car parking.
- Great Opportunity.
- REAR delivery access.
- Prime location
- NO GREASE TRAP
- Flexible Lease Terms & Conditions
- Inspection A Must!
- Asking Rental \$25,000 p.a + Outgoings + GST