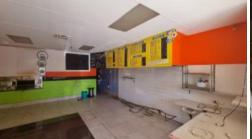

## RETAIL/ FOOD OUTLET - EX TAKEAWAY - 75 sqm (M)

- 75 sqm approx.
- Includes freezer and cool room.
- Ample car parking.
- Great Opportunity.
- REAR delivery access.
- Prime location
- NO GREASE TRAP
- Flexible Lease Terms & Conditions
- Inspection A Must!
- Asking Rental \$25,000 p.a + Outgoings + GST