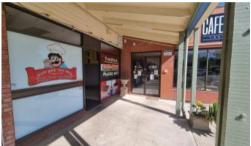

## RETAIL/ FOOD OUTLET - EX TAKEAWAY - 75 sqm (M)

- 75 sqm approx.
- Includes freezer and cool room.
- Ample car parking.
- Great Opportunity.
- REAR delivery access.
- Prime location
- NO GREASE TRAP
- Flexible Lease Terms & Conditions
- Inspection A Must!
- Asking Rental \$25,000 p.a + Outgoings + GST