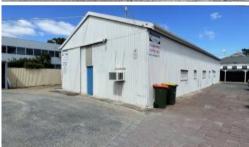

## WAREHOUSE/ STORAGE 200sgm - AVAILABLE MARCH 1ST

**AVAILABLE MARCH 1ST** 

TOTAL AREA: 200 SQM\*

WAREHOUSE/ OFFICE/ MEZZANINE

LOCATED AT REAR OF PROPERTY

DUAL ACCESS (IRWIN LN & UNLEY RD)

2 X SLIDING DOORS

AMPLE ON-SITE CAR PARKING

FLEXIBLE LEASE TERMS & CONDITIONS

**INSPECTION A MUST!** 

If you have any questions or would like to inspect please do not hesitate to contact Hanin on 0406 205 404.

The above information provided has been furnished to us by the vendor/s. We have not verified whether or not that information is accurate and do not have any belief in one way or the other in its accuracy. We do not accept any responsibility to any person for its accuracy and do no more than pass it on. All interested parties should make and rely upon their own inquiries in order to determine whether or not this information is in fact accurate.

\$25,000 P.A + OG +

GST

**Property Type**Commercial

Property ID 2161

Warehouse

200 m2

Area