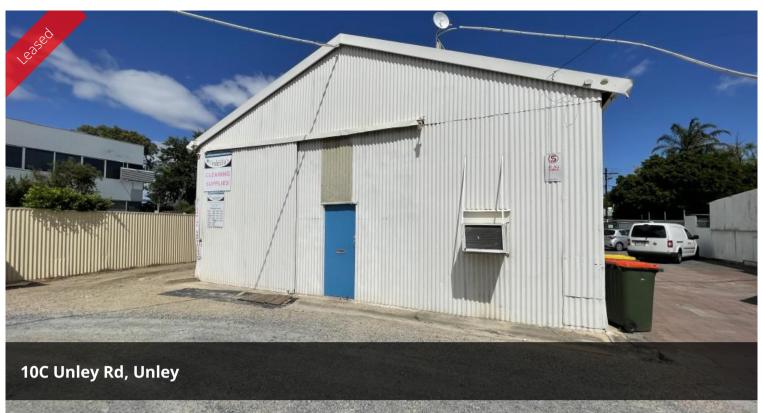

## WAREHOUSE/ STORAGE 200sgm - AVAILABLE MARCH 1ST

**AVAILABLE MARCH 1ST** 

TOTAL AREA: 200 SQM\*

WAREHOUSE/ OFFICE/ MEZZANINE

LOCATED AT REAR OF PROPERTY

DUAL ACCESS (IRWIN LN & UNLEY RD)

2 X SLIDING DOORS

AMPLE ON-SITE CAR PARKING

FLEXIBLE LEASE TERMS & CONDITIONS

**INSPECTION A MUST!** 

If you have any questions or would like to inspect please do not hesitate to contact Hanin on 0406 205 404.

The above information provided has been furnished to us by the vendor/s. We have not verified whether or not that information is accurate and do not have any belief in one way or the other in its accuracy. We do not accept any responsibility to any person for its accuracy and do no more than pass it on. All interested parties should make and rely upon their own inquiries in order to determine whether or not this information is in fact accurate.

\$25,000 P.A + OG +

GST

**Property Type**Commercial

Property ID 2161

Warehouse

200 m2

Area