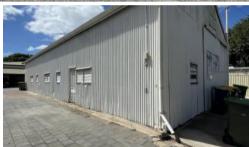

## WAREHOUSE/ STORAGE 200sgm - AVAILABLE MARCH 1ST

**AVAILABLE MARCH 1ST** 

TOTAL AREA: 200 SQM\*

WAREHOUSE/ OFFICE/ MEZZANINE

LOCATED AT REAR OF PROPERTY

DUAL ACCESS (IRWIN LN & UNLEY RD)

2 X SLIDING DOORS

AMPLE ON-SITE CAR PARKING

FLEXIBLE LEASE TERMS & CONDITIONS

**INSPECTION A MUST!** 

If you have any questions or would like to inspect please do not hesitate to contact Hanin on 0406 205 404.

The above information provided has been furnished to us by the vendor/s. We have not verified whether or not that information is accurate and do not have any belief in one way or the other in its accuracy. We do not accept any responsibility to any person for its accuracy and do no more than pass it on. All interested parties should make and rely upon their own inquiries in order to determine whether or not this information is in fact accurate.

\$25,000 P.A + OG +

GST

**Property Type**Commercial

Property ID 2161

Warehouse

200 m2

Area