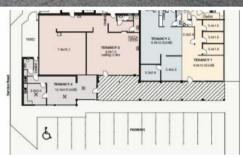

## **TENANCY AVAILABLE ON THE 30/06/2022**

OFFICE SPACE WITH AMPLE CAR PARKING

89.9 SQM (APPROX)

VERY NEAT AND TIDY TENANCY

FLEXIBLE LEASE TERMS AND CONDITIONS

**INSPECTION A MUST!** 

If you would like to inspect the property please do not hesitate to contact Dion Mastrangelo 0431 576 848 or Hanin 0406 205 404 or Mastracorp Landline on (08) 8212 0140

89 m2

Area