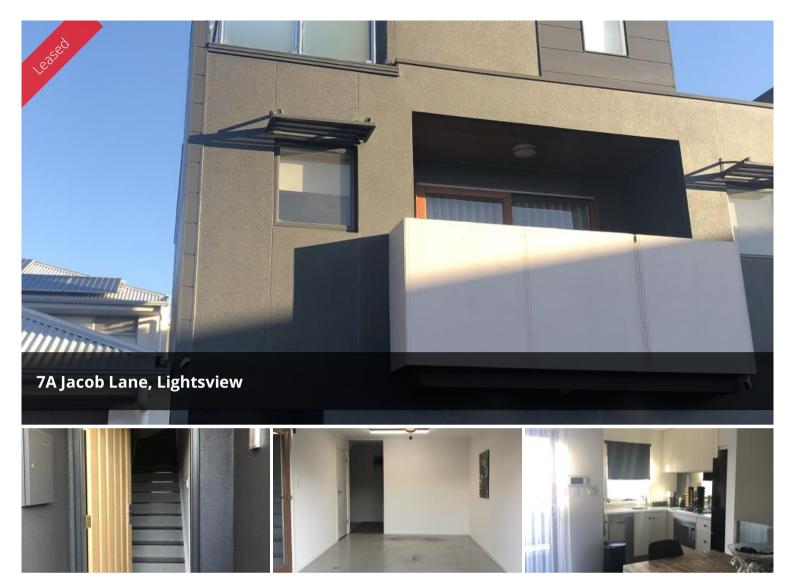

Modern Townhouse in the Heart of Lightsview

Perfectly located in the heart of Lightsview is this newly upgraded 3 level Town house. Tranquil views from the 2 balconies combined with a contemporary feel this townhouse is sure to please. Close to public transport, shopping centres, parks and conveniently located 11 kms from the city. Inspection is a must.

Features:

- · Large Master Bedroom with walk in wardrobe
- · Open plan kitchen, dining and lounge with modern tiles
- · Kitchen with dishwasher and gas cooktop
- · Air conditioning throughout
- · Bathroom with shower and toilet
- · Single car garage with laundry to the rear
- · Security Alarm