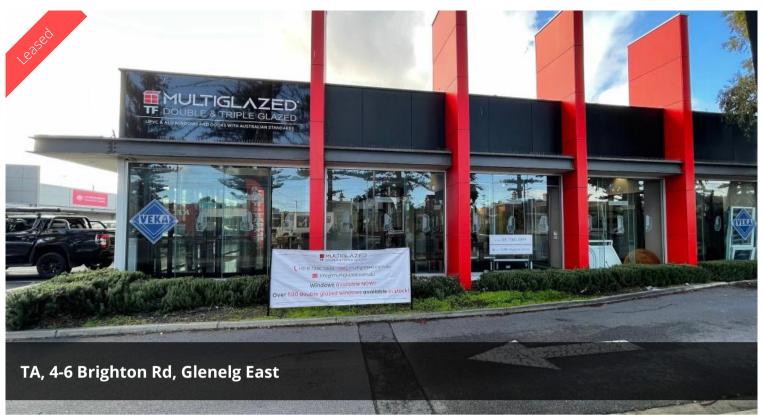

## MODERN OFFICE/ CONSULTING/ SHOWROOM - 141 SQM

- 141 sqm approx.
- Prime corner position with fantastic main road exposure ( corner of Brighton Rd & Anzac Hwy)
- 7 glass portioned offices allowing for ample natural lighting
- Polished timber flooring throughout
- Large toilet (disability access)
- Kitchenette & Rear access
- Ample onsite car parking
- Flexible Lease Terms & Conditions