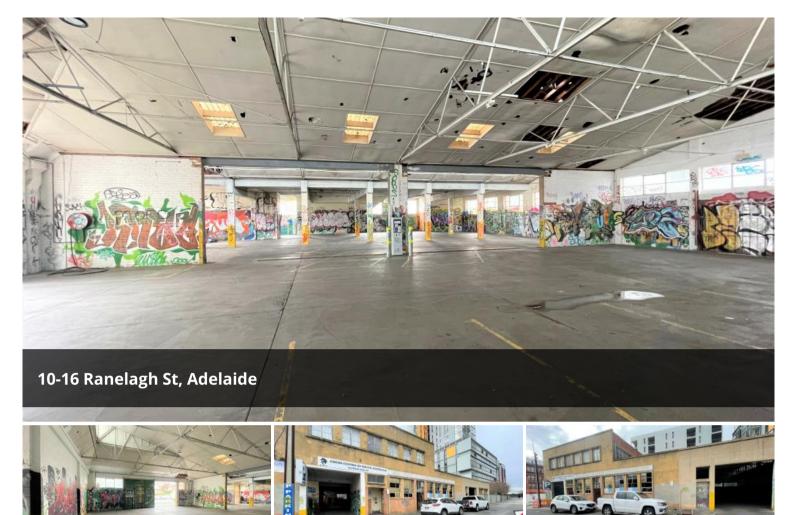

## CBD WAREHOUSE/ STORAGE - 844 sqm

844 sqm approx.

HIGH CLEARANCE

MULTI ACCESS POINTS + ROLLER DOOR ACCESS

EX CAR PARK

CENTRAL CBD LOCATION

FLEXIBLE LEASE TERMS & CONDITIONS

**INSPECTION A MUST** 