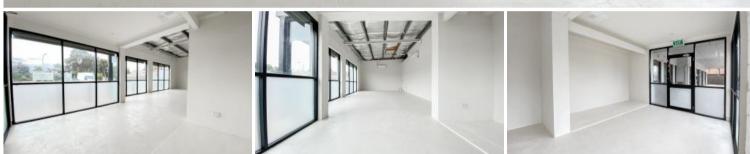

## RETAIL/ SHOWROOM/ OFFICE - 70 SQM

70 SOM APPROX.

MODERN OFFICE SPACE WITH NATURAL LIGHTING

OPEN FLOOR PLAN

SELF CONTAINED TOILET

REAR ROLLER DOOR STORAGE SHED

ONSITE CAR PARKING

FLEXIBLE LEASE TERMS & CONDITIONS