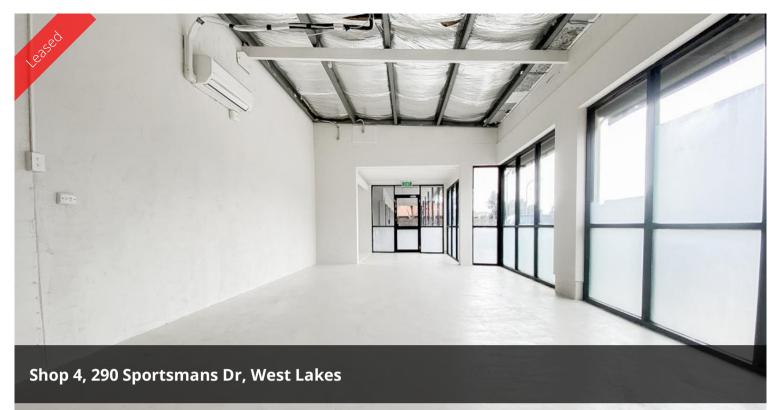

## RETAIL/ SHOWROOM/ OFFICE - 70 SQM

70 SOM APPROX.

MODERN OFFICE SPACE WITH NATURAL LIGHTING

OPEN FLOOR PLAN

SELF CONTAINED TOILET

REAR ROLLER DOOR STORAGE SHED

ONSITE CAR PARKING

FLEXIBLE LEASE TERMS & CONDITIONS