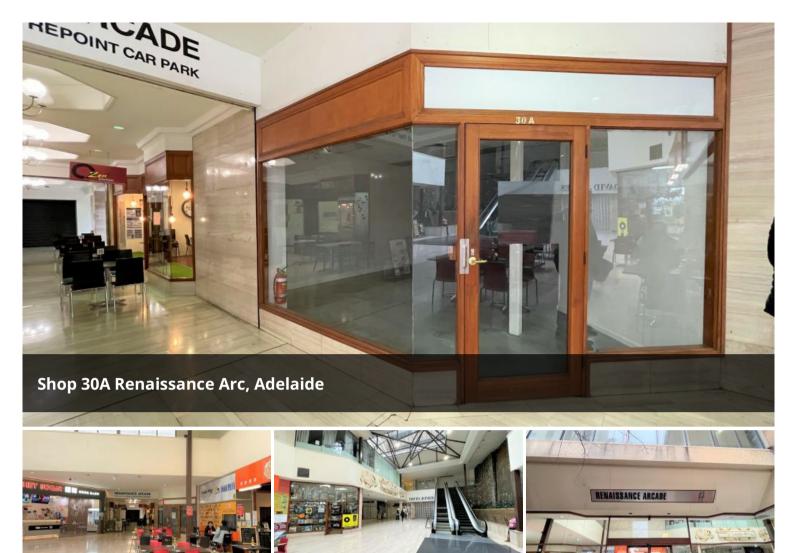

## Fantastic Retail Opportunity at Renaissance Arcade

Renaissance Arcade sits behind Rundle Mall with entrances from Rundle Mall, Austin Street and at the end of Charles Street Plaza. Renaissance Arcade is a quaint arcade packed with unique retailers, eateries and more!

65.4 sqm appox.

Excellent window frontage & exposure

Open plan tenancy

High volume foot traffic

Flexible Lease Terms & Conditions

Inspection a Must!

If you have any questions or would like to inspect, please do not hesitate to contact Hanin on 0406 205 404.