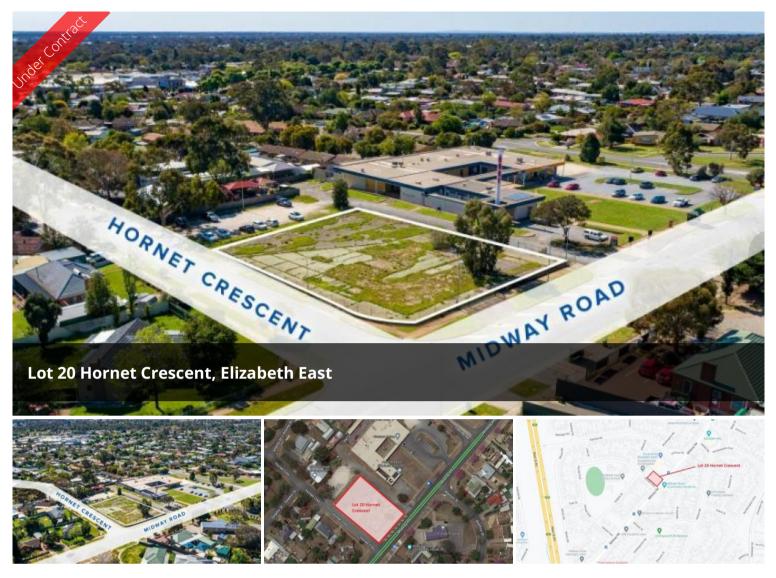

## Commercial Development Opportunity!

- Suitable for Commercial, Retail, Office, Industrial Development (stcc)
- 2,363 m<sup>2</sup> Approx.
- Zone: LAC Local Activity Centre
- Main road exposure

Located on the corner of Midway Road and Hornet Crescent (Lot 20 Hornet Crescent), Elizabeth East just off Main North Road and approximately 1.5 km from the Elizabeth Shopping Centre and main retail precinct

🗔 2,363 m2

| Price              | \$750,000 - \$825,000 |
|--------------------|-----------------------|
| Property           | Commercial            |
| Туре               | Commercial            |
| Property ID        | 2299                  |
| Land Area          | 2,363 m2              |
| <b>Office Area</b> | 1 m2                  |