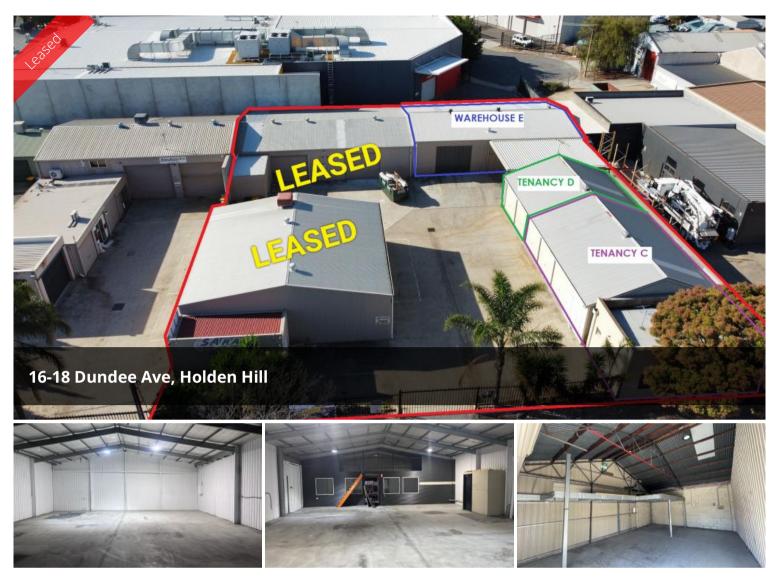

## MULTIPLE WAREHOUSE OPTIONS

Located within the North-Eastern industrial precinct on a 1,430 sqm\* allotment, lies this multiple warehouse complex offering a range tenancy area options.

- Areas from 60sqm to 200sqm available- while it lasts.
- Versitile space with flexible lease terms and conditions, we expect them to lease quickly.
- Fully fenced and secure site
- Zoned Employment City of Port Adelaide Enfield
- Inspection a Must

 Options: \$12,000 p.a. 

 \$28,000 p.a. + O/G + GST

 Property

 Commercial

 Property

 2352

 ID