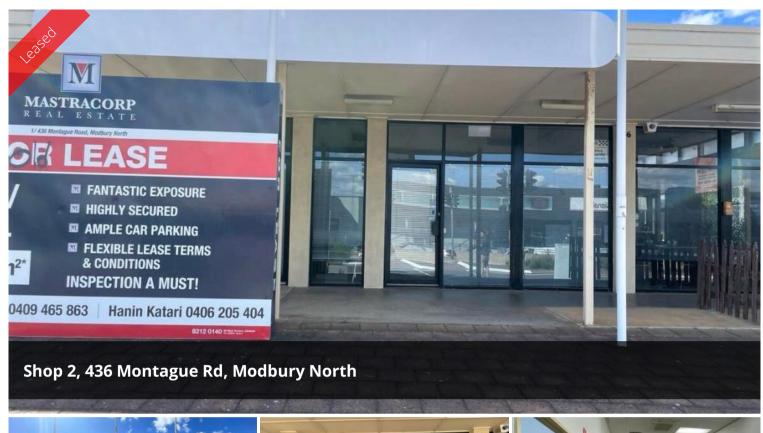

## OFFICE/ RETAIL/ F&B- 52 SOM APPROX.

52 sqm approx.

PERFECT FOR BARBER, BEAUTY STUDIO ETC

DESIRED MAIN ROAD EXPOSURE

SITUATED BETWEEN INDIAN RESTURNANT AND NEW PIZZA BAR

LOCATED DIRECTLY ACROSS THE CLOVERCREST SHOPPING CENTRE

AMPLE CAR PARKING AT REAR

MALE & FEMALE AMENITIES

FLEXIBLE LEASE TERMS & CONDITIONS

**INSPECTION A MUST!** 

If you have any questions or would like to inspect please do not hesitate to contact Pasquale on 0409 465 863 or Hanin on 0406 205 404