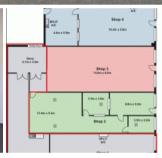

## RETAIL/ OFFICE/ CONSULTING/ SHOWROOM - 187 sqm (approx.)

(Lease expiry 31/08/2023)

187 sqm (approx.)

Great Signage Exposure to the Main Road!

Flexible Lease Terms & Conditions!

Inspection A Must!

If you would like to inspect the property on YouTube please click the link below