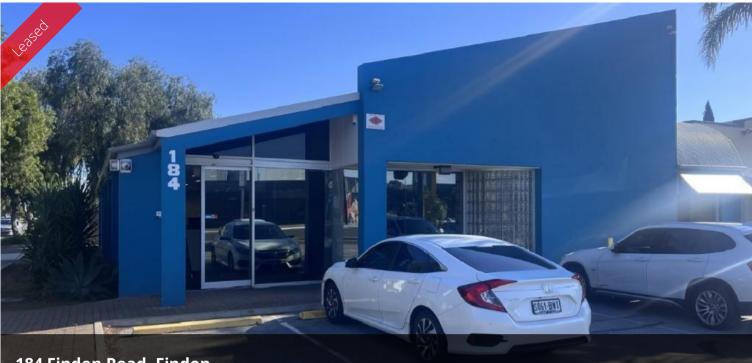

## 184 Findon Road, Findon

FOR LEASE OFFICE/ CONSULTING/ SHOWROOM (approx.)

333 sqm (approx.)

MAIN ROAD EXPOSURE

BRAND NEW / MODERN FIT OUT

AMPLE ON-SITE CAR PARKING

FLEXIBLE LEASE TERMS & CONDITIONS

MALE AND FEMALE TOILETS