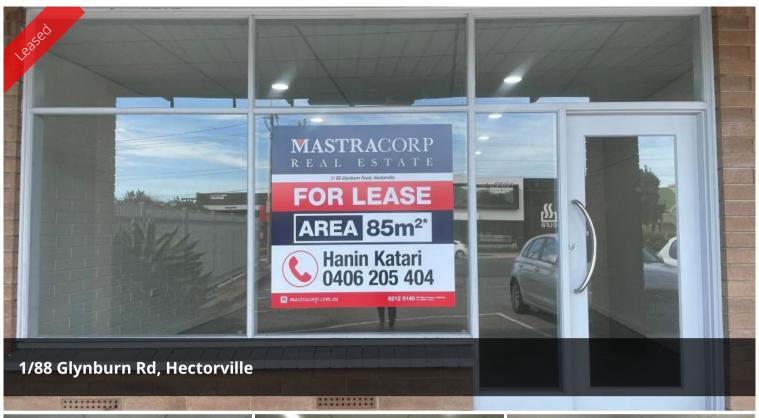

## RETAIL/ OFFICE/ STUDIO - 85 SQM APPROX.

Join this fantastic neighbourhood Centre with the tenancy mix including a hairdresser, Baber shop, pizzeria, dance studio and dessert shop!

85 SQM APPROX.

PERFECT FOR BEAUTY/ GYM/ CONSULTING

FANTASTIC MAIN ROAD EXPOSURE

OPEN PLAN, FRESHLY PAINTED TENANCY + REAR STORE ROOM

KITCHENETTE & TOILET FACILITIES

AMPLE ONSITE CAR PARKING

FLEXIBLE LEASE TERMS & CONDITIONS

**INSPECTION A MUST!** 

If you have any questions or to inspect, please do not hesitate to contact Pasquale on 0409 465 863 or Dion on 0431 576 848.