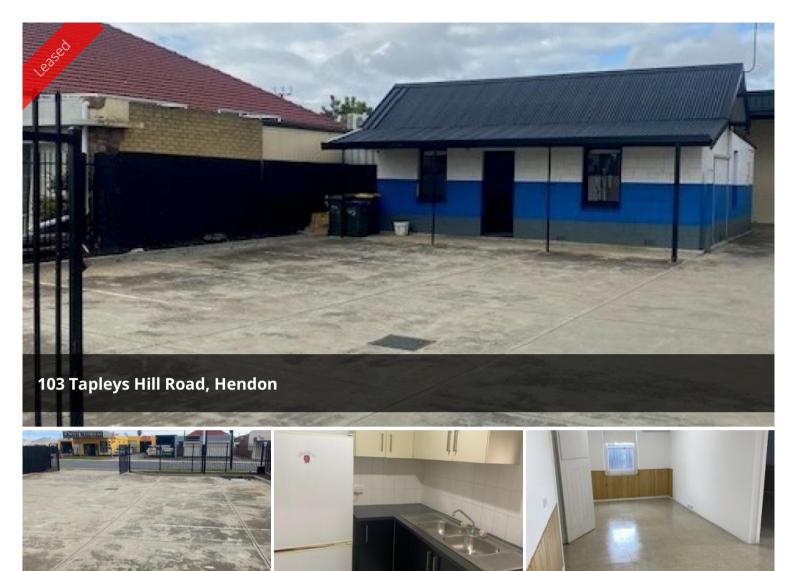

## FOR LEASE

WAREHOUSE/ WORKSHOP/ SHOWROOM/ STORAGE + OFFICE - 300 sqm\* (L)

AREA: 300 sqm\* - consisting of Workshop/ Veranda (240 sqm\*) & Stand alone Office Space (60 sqm\*)

MAIN ROAD EXPOSURE

SECURITY ALARM SYSTEM

HIGH ROLLER DOORS

KITCHEN FACILITIES

MALE & FEMALE AMENITIES

AMPLE CAR PARKING

FLEXIBLE LEASE TERMS & CONDITIONS

Price

CONTACT AGENT

Property Type

Commercial

**Property ID** 

2403

Office Area

60 m2

Warehouse Area 240 m2