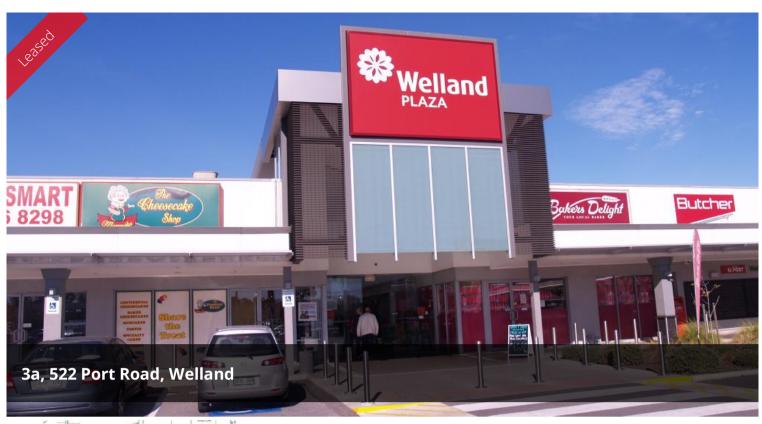

## SHOP FOR LEASE SITUATED NEXT TO COLES SUPERMARKET - 50 SQM approx

Here is a Genuine Opportunity to move your business into a busy prominent Shopping Centre with neighbours like Coles, The Cheesecake Shop, Bakers Delight, KFC, Star Chemist, Dan Murphy's and more.

Located in a high traffic suburban area, sure to attract a high volume of customers.

## Tenancy Features:

- Area = 50 sqm approx.
- Suitable for many uses Internal mall tenancy
- Located next to Coles
- Ample customer and staff car parking
- Onsite bathroom facilities available
- Negotiable terms and conditions