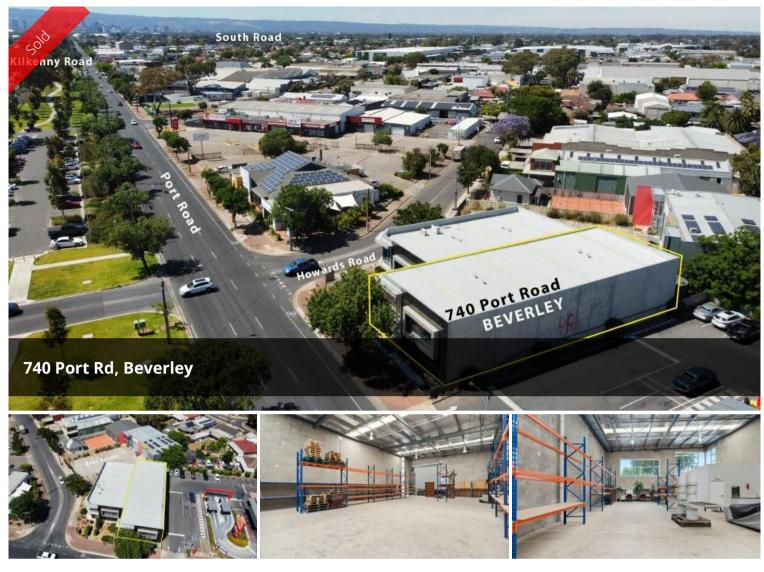

## MODERN WAREHOUSE/ SHOWROOM OPPORTUNITY

Perfectly located between the City and Sea on A7 Port Road, lies this fantastic warehouse opportunity. Mastracorp Real Estate are proud to offer, 740 Port Road, Beverley to the market for sale. A modern warehouse facility of pre-cast construction boasting a 6 metre internal height and 5.14 metre high clearance roller door access.

Main Features of the property include:

- Total Area of 457sqm

- Front Office/ Reception area with customer entrance door to Port Road frontage

- Unisex/ disabled bathroom and kitchenette
- 5.14m roller door access from the back carpark via Howards Street entrance

- 5.86m internal height and an impressive 2,595 cubic metres of internal space to better utilize for storage, mezzanine or more office space over two levels (stcc) 🖨 4 🗔 457 m2

| Price          | SOLD       |
|----------------|------------|
| Property Type  | Commercial |
| Property ID    | 2436       |
| Land Area      | 457 m2     |
| Warehouse Area | 457 m2     |

## Office Details

Adelaide Unit 4/ 60 West Terrace, Adelaide SA 5000 Australia 08 8212 0140

- 4 allocated car parks (labelled)

- Great Port Road Exposure with 42,500 Vehicles Passing the site every day (DPTI, 2020)