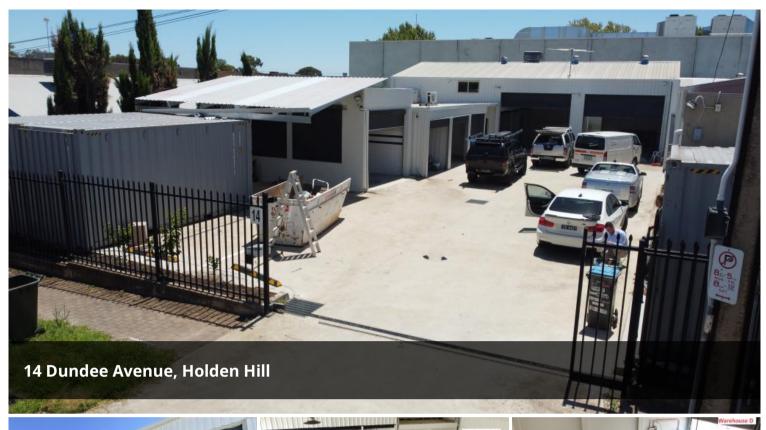

## WAREHOUSE, WORKSHOPS, STORAGE

Located within the North-Eastern industrial precinct, lies this multiple warehouse complex offering a range tenancy area options. Secure premises with electronic front gate and security cameras. CONTACT AGENT FOR MORE INFORMATION.

THREE TENANCY AREAS AVAILABLE FOR LEASE

14 Dundee Ave, Holden Hill SA

Tenancy B: (Two adjoining areas with separate roller door accesses)

52sqm\* @ \$13k p.a. + GST

Tenancy D: (Warehouse with dual high clearance roller door access & 3 phase power. Upstairs office/ open living space with kitchen and w/c. Ground floor two bathrooms and lunchroom/ office)