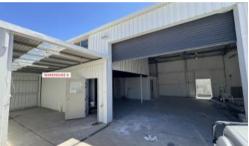

THREE TENANCY AREAS AVAILABLE FOR LEASE

14 Dundee Ave, Holden Hill SA

Tenancy B: (Two adjoining areas with separate roller door accesses)

52sqm\* @ \$13k p.a. + GST

Tenancy D: (Warehouse with dual high clearance roller door access & 3 phase power. Upstairs office/ open living space with kitchen and w/c. Ground floor two bathrooms and lunchroom/ office)

260sqm\* @ \$39k p.a. + GST

16 Dundee Ave, Holden Hill SA

Tenancy: Open Warehouse Workshop/ Storage with access to 3 phase power if required and high clearance roller door.

95sqm\* @ \$19k p.a. + GST

\$14,000 p.a. - \$39,000 **Price** 