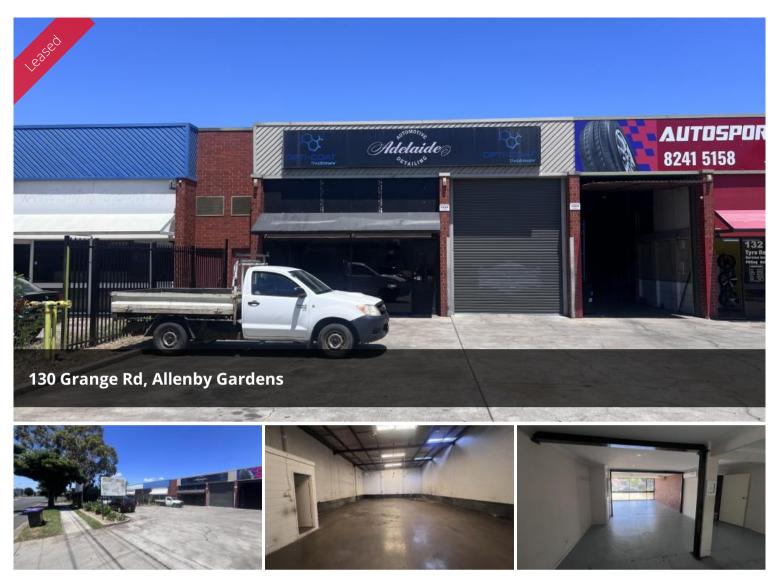

FOR LEASE OFFICE / WAREHOUSE / STORAGE TENANCY WITH MAIN ROAD EXPOSURE

369 SQM (APPROX)

273sqm\* (approx) of Warehouse

63sqm\* (approx) of office

33sqm\* of mezzanine

Ample Car Parking

Flexible lease terms and conditions

| Price                 | CONTACT AGENT |
|-----------------------|---------------|
| Property Type         | Commercial    |
| Property ID           | 2451          |
| Office Area           | 63 m2         |
| Warehouse Area 273 m2 |               |