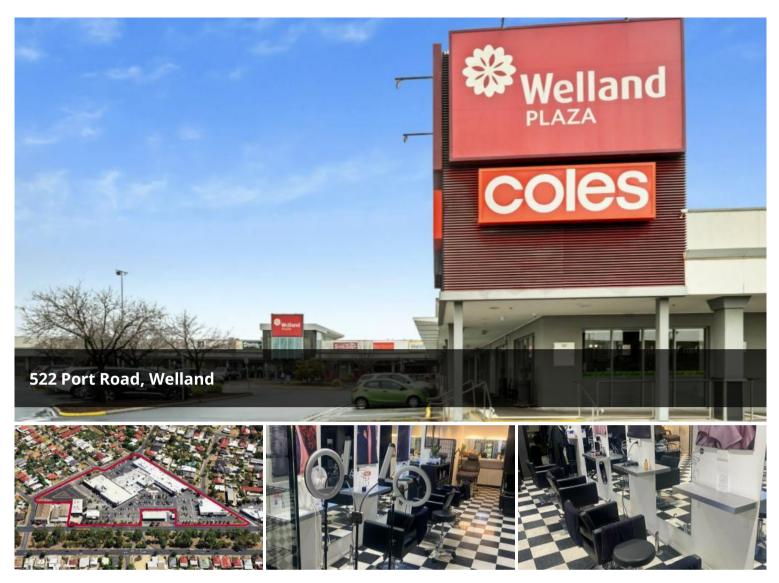

## WELLAND PLAZA - SHOP 12, Shop 21 & SHOP 22B AVAILABLE - CONTACT AGENT

Here is a Genuine Opportunity to move your business into a busy prominent Shopping Centre with neighbours like Coles, The Cheesecake Shop, Bakers Delight, Neds, KFC, Chemplus, Dan Murphy's and more for surprisingly cheap rent. This superb shop has all the attributes of a highly efficient facility. Located in a high traffic and suburban area it attracts a large number of potential customers.

This site comprises of the following:

- Shop 12: 180sqm\* (HIGHLIGHTED IN YELLOW)

-**Shop 21: 66.7sqm\*** - Ex-Hairdresser (HIGHLIGHTED IN YELLOW)

- Shop 22B: 80sqm\* (HIGHLIGHTED IN YELLOW)