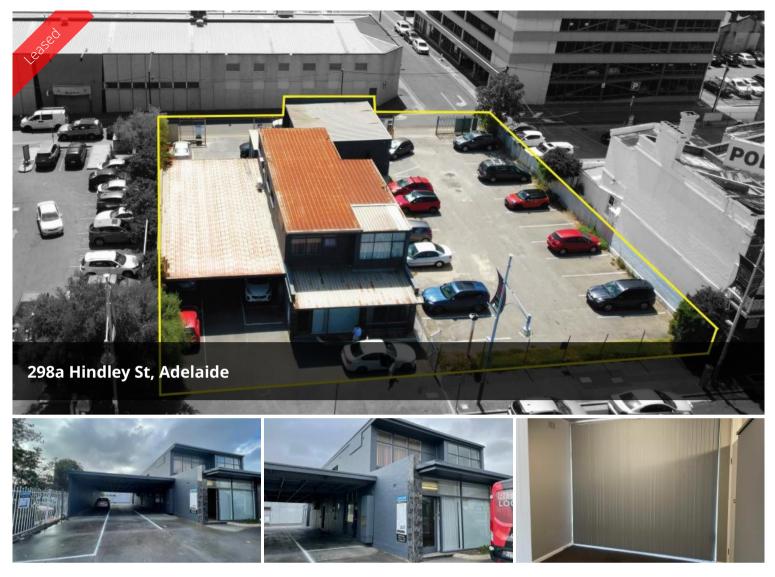

## CONTACT AGENT

Mastracorp Real Estate is pleased to present to the market 298 Hindley Street, Adelaide, a fantastic leasing opportunity in a growing CBD precinct.

- Site area of 1324 square meters\* with right of way.
- Approximately 365.40 square meters\* of lettable area.
- Perfect for consulting rooms, offices or medical.