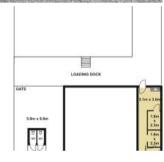

# Shop 2, 220-224 Prospect Road, Prospect - FOR LEASE

Features of this property include:

- Tenancy Area: 51.4sqm\*(approx.)
- Main Road Exposure
- Retail Space
- Car Parking at Rear
- Flexible Terms and Conditions