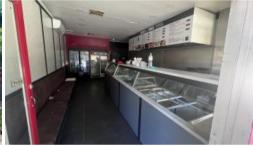

# Shop 2, 220-224 Prospect Road, Prospect - FOR LEASE

Features of this property include:

- Tenancy Area: 51.4sqm\*(approx.)
- Main Road Exposure
- Retail Space
- Car Parking at Rear
- Flexible Terms and Conditions