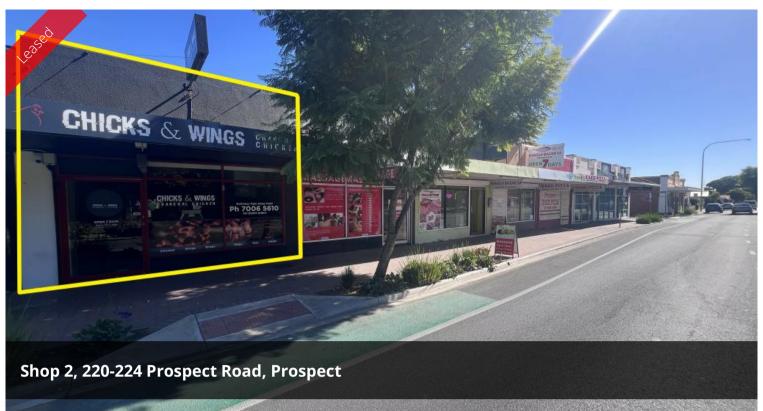

# Shop 2, 220-224 Prospect Road, Prospect - FOR LEASE

Features of this property include:

- Tenancy Area: 51.4sqm\*(approx.)
- Main Road Exposure
- Retail Space
- Car Parking at Rear
- Flexible Terms and Conditions