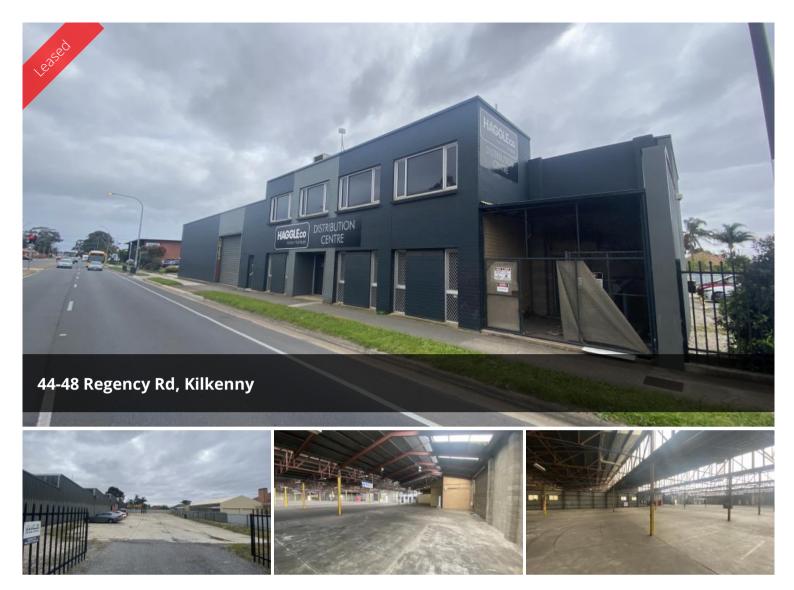

FOR LEASE OFFICE / WAREHOUSE / STORAGE / RETAIL SPACE BUILDING AREA OF 2,805 sqm (approx.)

OFFICE SPACE OF 165 SQM (approx.)

3 PHASE POWER

44 CAR PARKING BAYS

AMENITIES INCLUDE MALE, FEMALE AND DISABLED TOILETS

ALSO INCLUDES A SHOWER, KITCHEN AND AIR-CONDITIONED OFFCE AREAS.

FLEXIBLE LEASE TERMS AND CONDITIONS

INSPECTION A MUST

If you would like to inspect the property, please contact Dion Mastrangelo on 0431 576 848 or Pasquale Mastrangelo on 0409 465 863 or Mastracorp Landline (08) 8212 0140.