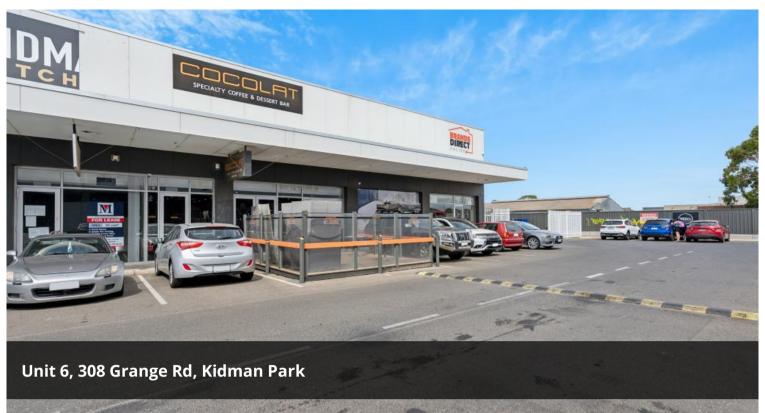

## UNIT 6 & UNIT 8 NOW AVALIBLE FOR LEASE

Unit 6, 308 Grange Road, Kidman Park

Features of the property include:

- Retail Space
- Total Lettable Area of 94.1 sqm\* (approx.)
- Ample Car Parking
- Flexible Lease Terms and Conditions