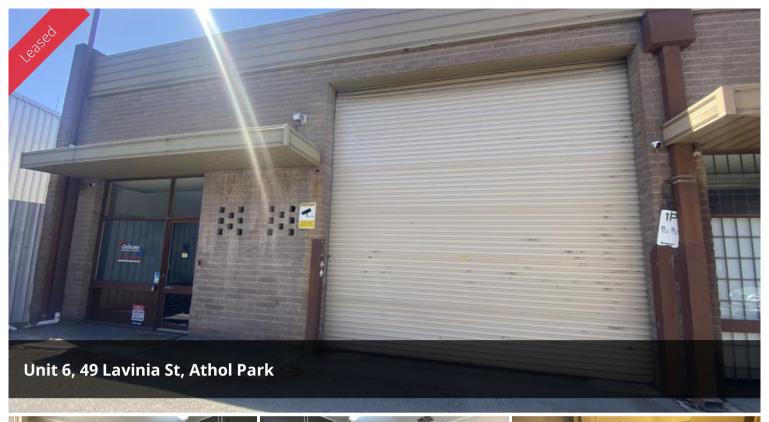

## Office Warehouse Space

Mastracorp Real Estate is pleased to offer this large office and warehouse space located at 49 Lavinia Street Athol Park being warehouse 6, for lease. Situated towards the North-Western side of Adelaide, close to Port Adelaide and it's amenities the property sits in a group of 9 total units just off Grand Junction Road/Hanson Road. Towards the Left-hand side rear of the group, Shop 6 occupies approximately 265.2sqm with two toilets and kitchen area. The property and surrounding units have car parks onsite and plenty of nearby on-street parking. The property would suit multiple businesses with its large office area and adjacent warehouse space!

Features of the property include:

- Office/Shop/Showroom/Warehouse
- Great North-Western Adelaide Location
- Total internal area of approx. 265.2sqm
- Two toilets with kitchenette area
- Located just off Grand Junction Road and Hanson Road
- Ample onsite car parking
- Zoned: Strategic Employment