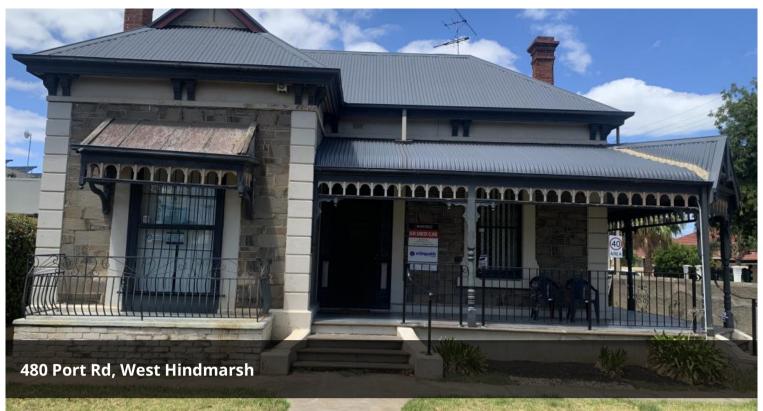

# OFFICE / MEDICAL CONSULTING ROOM(S) FOR LEASE

The consulting rooms are within a well-established skin cancer and cosmetic clinic. This tenancy is most suitable for Medical and Allied Health practitioners.

## LEASE INCLUDES:

- 25 square meters approx.
- Common staffed reception area
- Cleaning and security
- Car parking at the rear