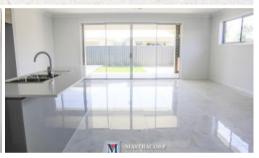

## **Key Features:**

- Three Spacious Bedrooms Master bedroom with walk-in robe & ensuite, built-in robes to bedrooms 2 & 3.
- **Gourmet Kitchen** Equipped with stainless steel appliances, gas cooktop, large oven, and a walk-in pantry.
- **Open-Plan Living & Dining** Overlooking a beautifully maintained backyard, perfect for relaxation or entertaining.
- **Stylish Bathrooms** Main bathroom with a separate shower and bath, plus a powder room with double sinks.
- Outdoor Entertaining Area Undercover space with built-in