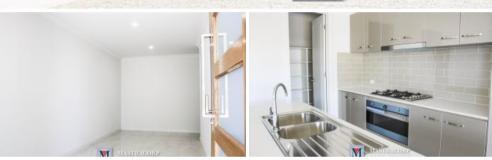

## **Key Features:**

- Three Spacious Bedrooms Master bedroom with walk-in robe & ensuite, built-in robes to bedrooms 2 & 3.
- **Gourmet Kitchen** Equipped with stainless steel appliances, gas cooktop, large oven, and a walk-in pantry.
- **Open-Plan Living & Dining** Overlooking a beautifully maintained backyard, perfect for relaxation or entertaining.
- **Stylish Bathrooms** Main bathroom with a separate shower and bath, plus a powder room with double sinks.
- Outdoor Entertaining Area Undercover space with built-in