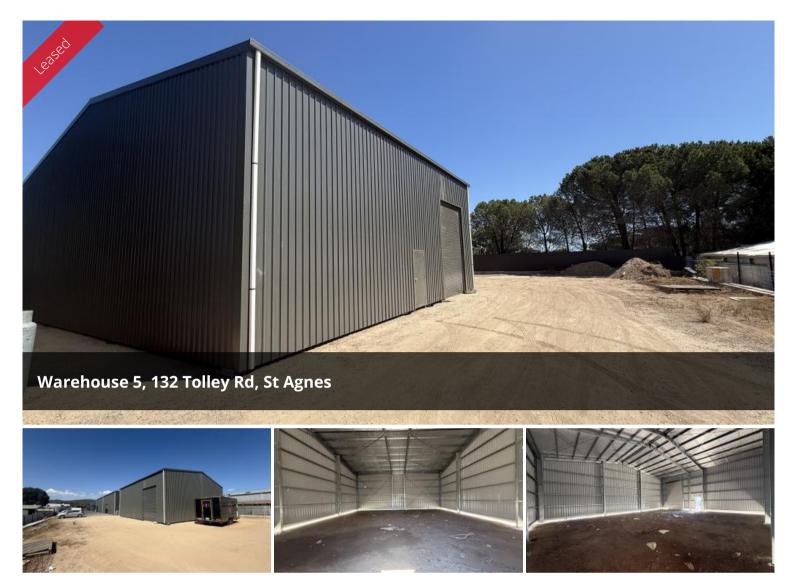

## WAREHOUSE / STORAGE TENANCY FOR LEASE

## **BRAND NEW WAREHOUSE / STORAGE TENANCY**

240 SQM (APPROX)

MALE & FEMALE TOILETS (SHOWER INCLUDED)

6-METRE-HIGH CLEARANCE

ROLLER DOOR DIMENSIONS (5 METRES X 3 METRES)

NEW CONCRETE TO BE POURED EARLY MAY 2025

AMPLE CAR PARKING

INSPECTION A MUST!

If you would like to inspect the property, please contact Dion Mastrangelo on 0431 576 848 OR Jordan House on 0405 488 052 or Mastracorp Landline on (08) 8212 0140.

The above information provided has been furnished to us by the vendor/s. We have not verified whether or not that information is accurate and do not have any belief in one way or the other in its accuracy. We do not accept any responsibility to any person for its accuracy and do no more than pass it on. All interested parties should make and rely upon their own inquiries in order to determine whether or not this information is in fact accurate.