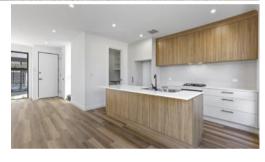

- **Light Oak:** A soft, neutral aesthetic with light natural oak flooring and contrasting dark Woodmatt Oak joinery—perfect for adding personal flair with furniture and decor.
- **Strong Oak:** A rich, warm, and earthy blend of dark timber tones, enhancing the elegance and character of your new home.

## **Premium Appliances & Smart Home Ready**

- Haier gas cooktop, rangehood, built-in oven & dishwasher
- Multi-zoned Samsung air conditioning
- Security alarm system with digital wall panel control

**A Home That Reflects Your Style** – Whether you prefer a bright and airy ambiance or a bold and elegant feel, Queensbella Estate offers a home that complements your vision.