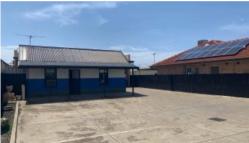

## FOR LEASE

WAREHOUSE/ WORKSHOP/ SHOWROOM/ STORAGE + OFFICE - 300 sqm\* (L)

BUILDING AREA: 300 sqm\* - consisting of Workshop/ Veranda (240 sqm\*) & Stand alone Office Space (60 sqm\*)

MAIN ROAD EXPOSURE