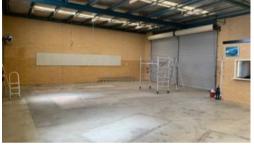

## FOR LEASE

WAREHOUSE/ WORKSHOP/ SHOWROOM/ STORAGE + OFFICE - 300 sqm\* (L)

BUILDING AREA: 300 sqm\* - consisting of Workshop/ Veranda (240 sqm\*) & Stand alone Office Space (60 sqm\*)

MAIN ROAD EXPOSURE