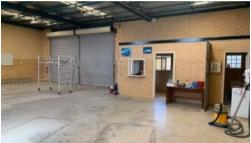

## FOR LEASE

WAREHOUSE/ WORKSHOP/ SHOWROOM/ STORAGE + OFFICE - 300 sqm\* (L)

BUILDING AREA: 300 sqm\* - consisting of Workshop/ Veranda (240 sqm\*) & Stand alone Office Space (60 sqm\*)

MAIN ROAD EXPOSURE