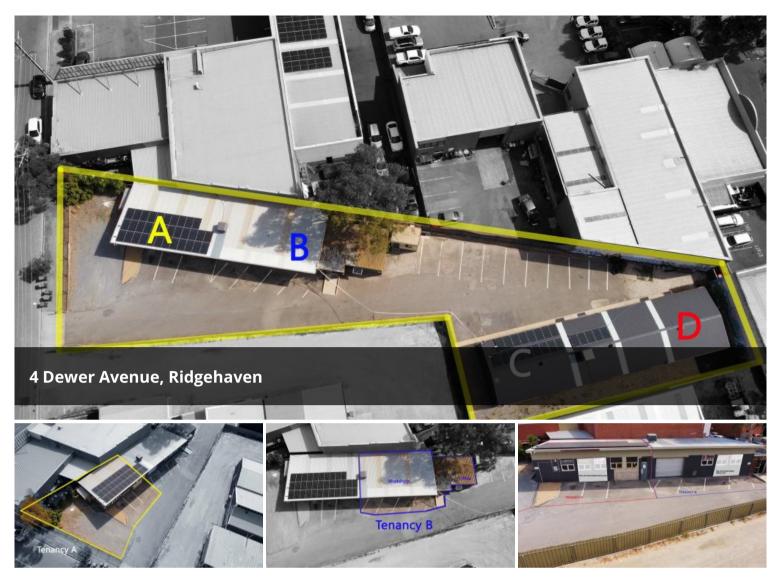

## Warehouse Tenancies 100-150sqm + Carparks/ Yard Area

Situated North-East of Adelaide, just off Golden Grove Road, the property offers a choice of warehouse tenancies.

Large roller doors and split electrical meters are being installed to separate the tenancies. A property that caters for a variety of workshop and storage needs.

- Common Toilet facilities.
- Solar Powered throughout (low to no energy bills).
- Security gate to be installed with access via remote.
- Warehouse Tenancies 100-150sqm + Carparks/ Yard Area
- Great Car Parking
- New garage roller doors- refer to images