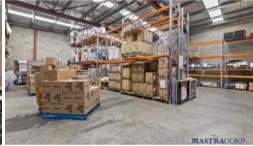

## SOLD City-Fringe Warehouse SOLD

Mastracorp Commercial is pleased to present this fantastic warehouse opportunity SOLD at Auction on Friday the 6th June 2025.

Quick features to note:

• Warehouse Area: 363sqm\*

• Office/ Amenities/ Mezzanine: 257sqm\*

- Total N.L.A. 620.5sqm\*
- Site Area: 697sqm\*
- Besser Block Brick (circa 1990) construction
- Updated and extended Office and Amenities; including Male & Unisex/Disabled bathrooms
- Clearspan peak internal height of warehouse is 5.5m
- 4.9m High Clearance motorized roller door access
- 3 Phase Power
- Currently tenanted on periodic arrangement (month to month)
- Passing Rental @ \$76,309.00p.a. + GST (plus recoverable outgoings)
- Perfect for Owner Occupier upon 30 days notice to tenant
- Lease out the premises at more appropriate market rate & secure a low-risk return while achieving exponential capital growth.
- Highly sought after city-fringe warehouse location