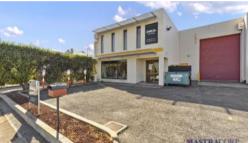

## SOLD City-Fringe Warehouse SOLD

Mastracorp Commercial is pleased to present this fantastic warehouse opportunity SOLD at Auction on Friday the 6th June 2025.

Quick features to note:

• Warehouse Area: 363sqm\*

• Office/ Amenities/ Mezzanine: 257sqm\*

- Total N.L.A. 620.5sqm\*
- Site Area: 697sqm\*
- Besser Block Brick (circa 1990) construction
- Updated and extended Office and Amenities; including Male & Unisex/Disabled bathrooms
- Clearspan peak internal height of warehouse is 5.5m
- 4.9m High Clearance motorized roller door access
- 3 Phase Power
- Currently tenanted on periodic arrangement (month to month)
- Passing Rental @ \$76,309.00p.a. + GST (plus recoverable outgoings)
- Perfect for Owner Occupier upon 30 days notice to tenant
- Lease out the premises at more appropriate market rate & secure a low-risk return while achieving exponential capital growth.
- Highly sought after city-fringe warehouse location