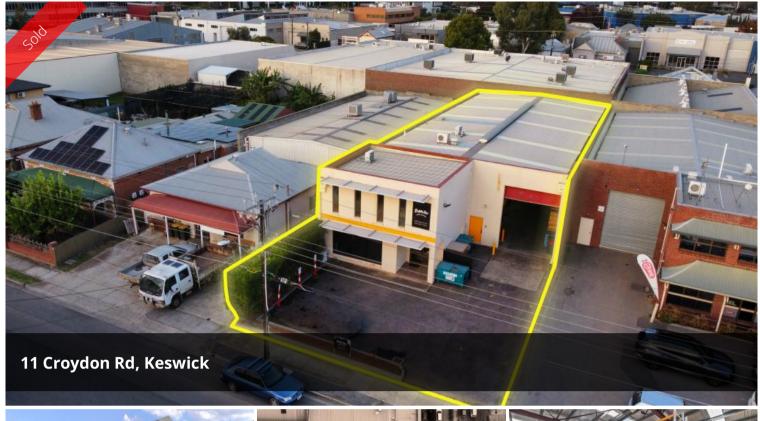

## SOLD City-Fringe Warehouse SOLD

Mastracorp Commercial is pleased to present this fantastic warehouse opportunity SOLD at Auction on Friday the 6th June 2025.

Quick features to note:

• Warehouse Area: 363sqm\*

• Office/ Amenities/ Mezzanine: 257sqm\*

- Total N.L.A. 620.5sqm\*
- Site Area: 697sqm\*
- Besser Block Brick (circa 1990) construction
- Updated and extended Office and Amenities; including Male & Unisex/Disabled bathrooms
- Clearspan peak internal height of warehouse is 5.5m
- 4.9m High Clearance motorized roller door access
- 3 Phase Power
- Currently tenanted on periodic arrangement (month to month)
- Passing Rental @ \$76,309.00p.a. + GST (plus recoverable outgoings)
- Perfect for Owner Occupier upon 30 days notice to tenant
- Lease out the premises at more appropriate market rate & secure a low-risk return while achieving exponential capital growth.
- Highly sought after city-fringe warehouse location

**□** 697 m2

PriceSOLDProperty TypeCommercialProperty ID2580Land Area697 m2Office Area257 m2Warehouse Area363 m2