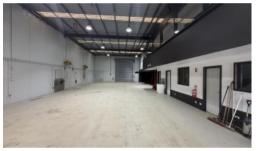

## OFFICE / WAREHOUSE / STORAGE SPACE

400 SQM (APPROX) OF WAREHOUSE SPACE

679 SQM (APPROX) OF LAND AREA

11 ONSITE CAR PARKING BAYS

SELF CONTAINED TOILETS WITH SHOWER

LARGE MEZZANINE WITH KITCHENETTE

3 PHASE POWER