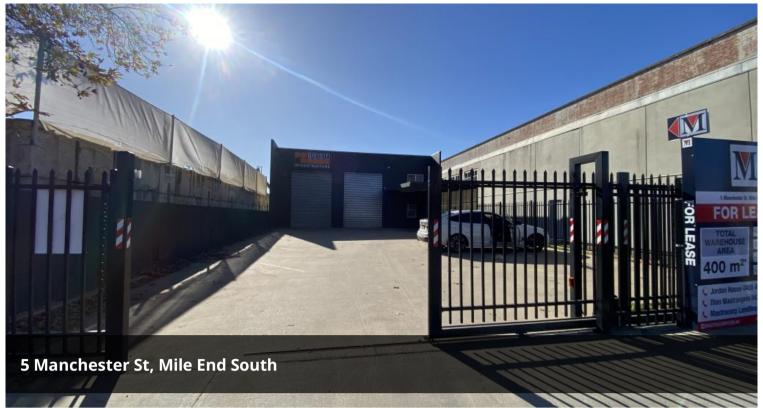

## OFFICE / WAREHOUSE / STORAGE SPACE

400 SQM (APPROX) OF WAREHOUSE SPACE

679 SQM (APPROX) OF LAND AREA

11 ONSITE CAR PARKING BAYS

SELF CONTAINED TOILETS WITH SHOWER

LARGE MEZZANINE WITH KITCHENETTE

3 PHASE POWER

**INSPECTION A MUST** 

If you would like to inspect the property, please do not hesitate to contact Jordan House on 0405 488 052 or Mastracorp Landline on (08) 8212 0140.

**Price** CONTACT AGENT

**Property Type** Commercial

**Property ID** 2581 **Warehouse Area** 400 m2

**Agent Details** 

MRE Office - 08 82120140