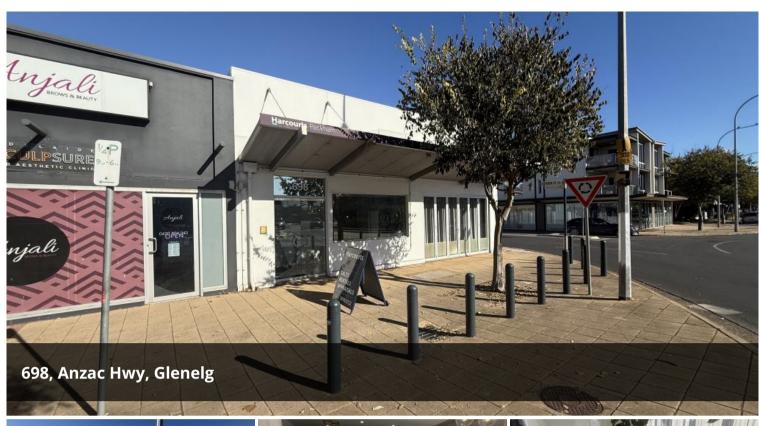

## 698 Anzac Highway, Glenelg SA 5045

PROPERTY AVAILABLE JUNE 20TH 2025 OFFICE / RETAIL / CONSULTING TENANCY 158 SQM (APPROX)

CAR PARKING AT REAR

MAIN ROAD EXPOSURE

TOILET AMENITIES (Disabled toilet)

**INSPECTION A MUST** 