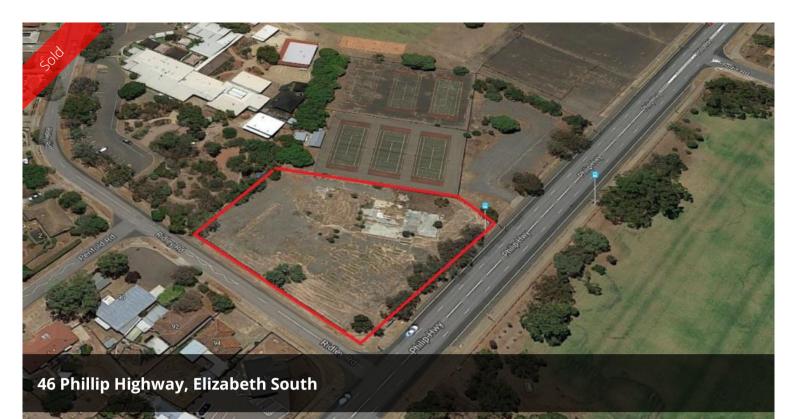

# PRIME DEVELOPMENT!

- Total Site Area is approximately 4,601 sqm
- Corner allotment frontage to Philip Highway and Ridley Road
- All desired and essential urban services are available to the subject property
- Excellent exposure to passing traffic and ready access via the side street frontage
- The recent redevelopment of Elizabeth City Centre has improved the profile of the locality
- Quality investment property

### 🗔 4,601 m2

| Price         | SOLD       |
|---------------|------------|
| Property Type | Commercial |
| Property ID   | 440        |
| Land Area     | 4,601 m2   |
| Floor Area    | 4,601 m2   |