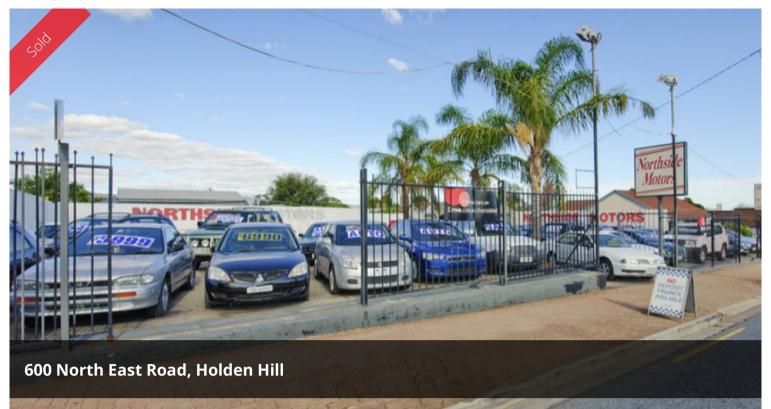

## Strategic Car Yard Location + Fantastic...

Distributed over 2 titles, this 1450sqm site has 37 metres frontage to North East Road and registers an average of 45,700 passing vehicles every day (dpti).

Selling as vacant possession, it is ready for your business to jump straight in and start operating. Alternatively, lease the yard out until you are ready to redevelop the site. This one ticks all the boxes!

Property features include:

- 100sqm of Office/ Retail with kitchenette
- 90sqm of Workshop/ Mechanic Shed
- Zoned: Commercial
- Hard-stand Display Yard
- Fully fenced with display signage for maximum presence on North East Rd
- Inspection A Must