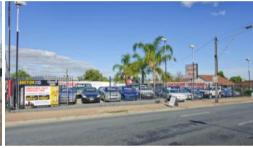

## Strategic Car Yard Location + Fantastic...

Distributed over 2 titles, this 1450sqm site has 37 metres frontage to North East Road and registers an average of 45,700 passing vehicles every day (dpti).

Property features include:

- 100sqm of Office/ Retail with kitchenette
- 90sqm of Workshop/ Mechanic Shed
- Zoned: Commercial
- Hard-stand Display Yard
- Fully fenced with display signage for maximum presence on North East Rd
- Inspection A Must