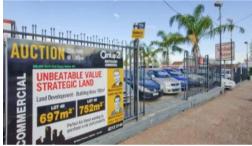

## Strategic Car Yard Location + Fantastic...

Distributed over 2 titles, this 1450sqm site has 37 metres frontage to North East Road and registers an average of 45,700 passing vehicles every day (dpti).

**1,450 m2** 

**Price** SOLD

Property Type Commercial

Property ID 57

Land Area 1,450 m2 Floor Area 90 m2