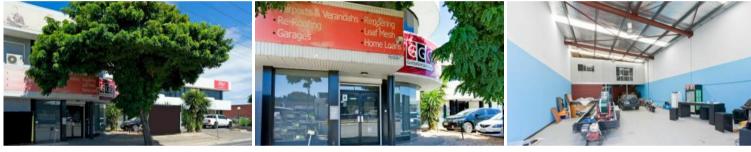

The property features:

- 150sqm of Ground Floor Retail/Showroom + Office Area including amenities
- 212sqm of Office space located on the First Floor with bathroom
- 173sqm of Storage/ Warehouse with high clearance roller door access
- 534.9 sqm total building area
- Excellent office fit out- data cable ready and ducted A/C throughout
- 4 exclusive off-street car parks, signage rights + much more...
- Great exposure location with approx. 30,000 cars passing every day (DPTI, SA)