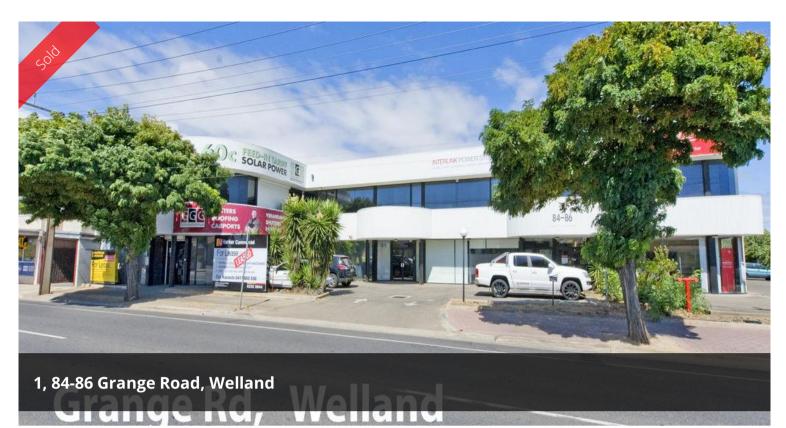

## SOLD SOLD SOLD- Pending Settlement

Located in the western gateway to the city known as Grange Road, Welland, is a fantastic opportunity to acquire your piece of commercial real estate with real value.

The property features:

- 150sqm of Ground Floor Retail/Showroom + Office Area including amenities
- 212sqm of Office space located on the First Floor with bathroom
- 173sqm of Storage/ Warehouse with high clearance roller door access
- 534.9 sqm total building area
- Excellent office fit out- data cable ready and ducted A/C throughout
- 4 exclusive off-street car parks, signage rights + much more...
- Great exposure location with approx. 30,000 cars passing every day (DPTI, SA)

🗔 786 m2

| Price         | SOLD for \$770,000 |
|---------------|--------------------|
| Property Type | Commercial         |
| Property ID   | 724                |
| Land Area     | 786 m2             |
| Floor Area    | 786 m2             |